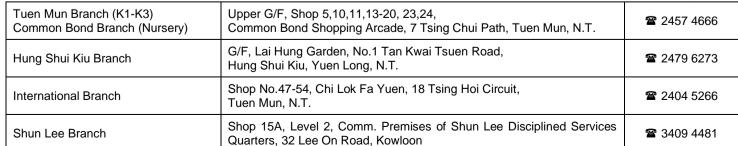

the Letter of Acceptance and (c) the registration fee  ii) Waitlisted applicants: If there are any unfilled places, parents will be notified to complete the above-mentioned registration procedures for their child on the specified date set by the school.  iii) The registration fee for 2024/25 is HK\$970 (Half Day Session). Registration fee will be refunded in the form of a cheque in the first month of the school year. Should parents decide to drop out after registration, please notify the kindergarten in writing. The kindergarten will return the "2024/25 RC" but the registration fee will not be refunded. |

\*\* The school reserves the right to make final decision on students' admission\*\*

Further enquiries please contact us:

Monday to Friday : 9:00am-5:00pm

Saturday: 9:00am-12:00noon